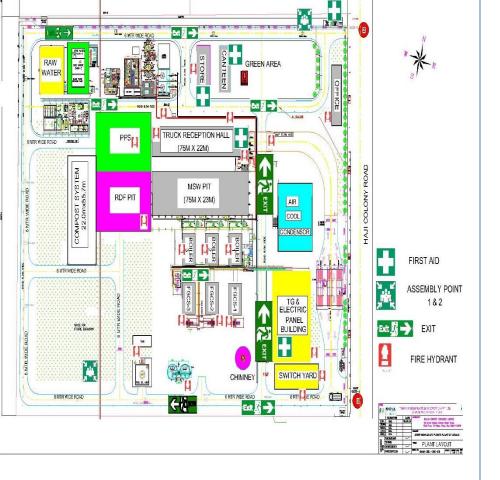

| LOCATIONS                          | ASSSEMBLY AREA     |
|------------------------------------|--------------------|
| Lawn in front of<br>Administrative | Assembly Point – 1 |
| Near D Post                        | Assembly Point – 2 |
|                                    |                    |