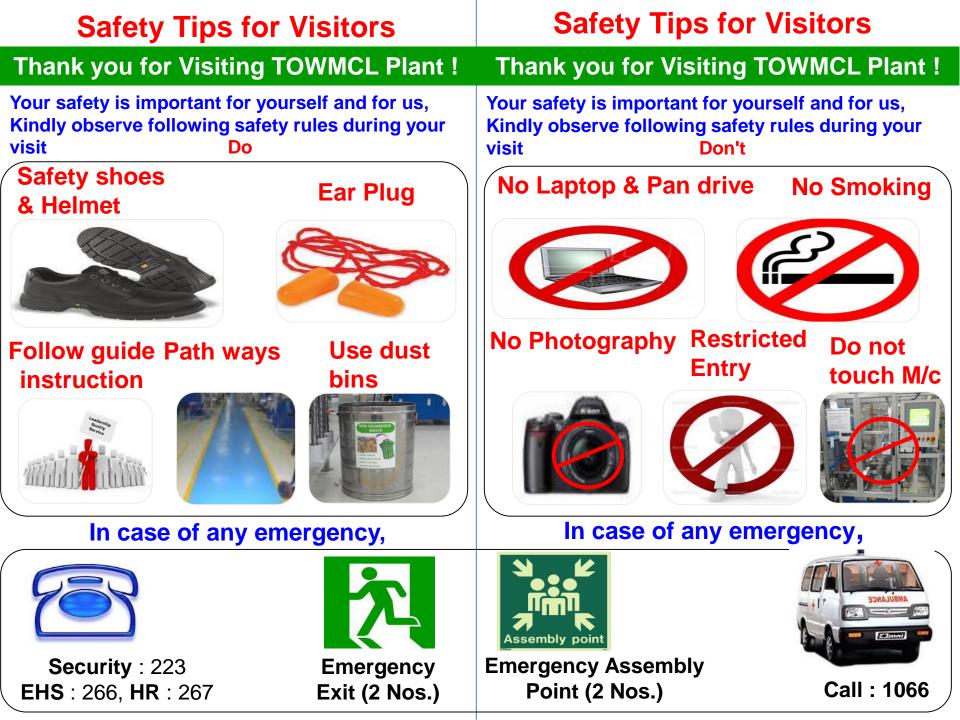

| Environment, Health & Safety<br>Tips for Visitors |                                           | Environment, Health & Safety<br>Tips for Visitors                                            |                |                        |                                                                                                 |
|---------------------------------------------------|-------------------------------------------|----------------------------------------------------------------------------------------------|----------------|------------------------|-------------------------------------------------------------------------------------------------|
|                                                   | VEHICLE PARKING                           | Park your vehicles at<br>designated parking places<br>only.                                  |                | TREES / PLANTS         | Do not hamper or try to<br>pluck leaves or flowers from<br>trees / plants.                      |
|                                                   | PERSONAL<br>BELONGINGS                    | It your own responsibility,<br>get the permission from<br>security before entry.             | RISTRICTED AND | RESTRICTED ENTRY       | Do not access Restricted<br>Areas without permission.                                           |
|                                                   | TOOLS / EQUIPMENTS                        | Tools / Equipments should<br>be shown to the security<br>at the time of entry into<br>plant. |                | PEDESTRIAN<br>MOVEMENT | Pedestrian shall move as<br>per the pedestrian markings<br>on road as well as on shop<br>floor. |
|                                                   | NO SPITTING                               | Spitting on the roads & on<br>grasses is strictly<br>prohibited.                             |                | MOVING<br>MACHINERY    | Do not move near moving /<br>running machinery.                                                 |
|                                                   | WASTE DISPOSAL                            | Use designated dustbins for the disposal of wastes.                                          |                | FIRE EMERGENCY         | Use Fire exits only in case of<br>fire breakouts as directed<br>by Incident Controller.         |
| J.                                                | NO SMOKING                                | Smoking is prohibited at<br>workplace , use designated<br>smoking zones within<br>plant.     |                | EMERGENCY<br>CONDITION | Kindly assemble to<br>designated Assembly Point<br>(Map Backside).                              |
|                                                   | CAMERA & VIDEO<br>RECORDING<br>PROHIBITED | Camera / Video recording<br>is prohibited without<br>permission.                             |                | FIRST AID / ILLNESS    | OHC – 101, 4705<br>(Emergency Contact)<br>09810954981                                           |